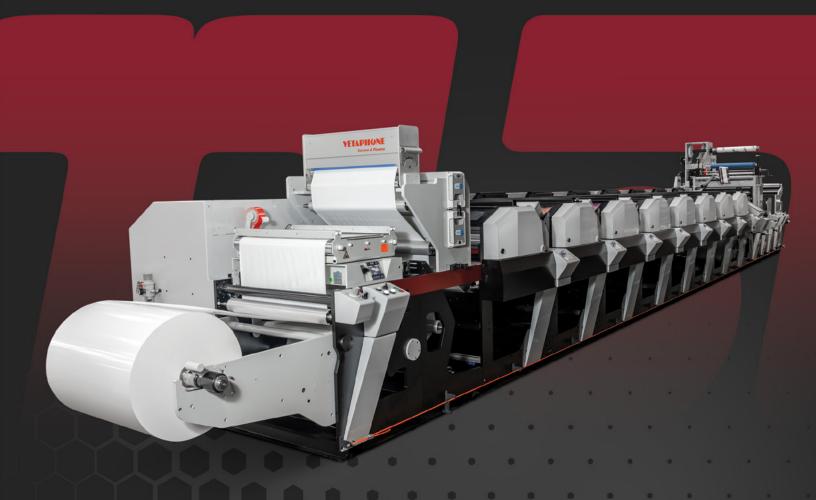

# **Built on Quality, Driven by Excellence**

The Mark Andy Performance S9 isn't just another press – it's the result of 77 years of dedication to quality. Endorse your business with the standard of excellence, and experience reliability that revolutionizes the market.

## **Elevated Capabilities**, **Optimized Output**

Maximize your printing prowess with the Mark Andy Performance S9, boasting standout features:

- Efficient Speed: Run at 1000fpm.
- Die Cutting Precision: Extended up to 26", offering unparalleled cut accuracy. Repeat range up to 36".
- Elite Drying Technology: Unleash the full potential of flexible packaging with our industry-leading drying system, designed for supreme efficiency:

Modular & Individually Controlled:

Flexibility to perfect every print job.

**Custom-Fit Solutions:** 

Highly adaptable for diverse applications.

Space-Saving Footprint: Superior curing for maximum design creativity.