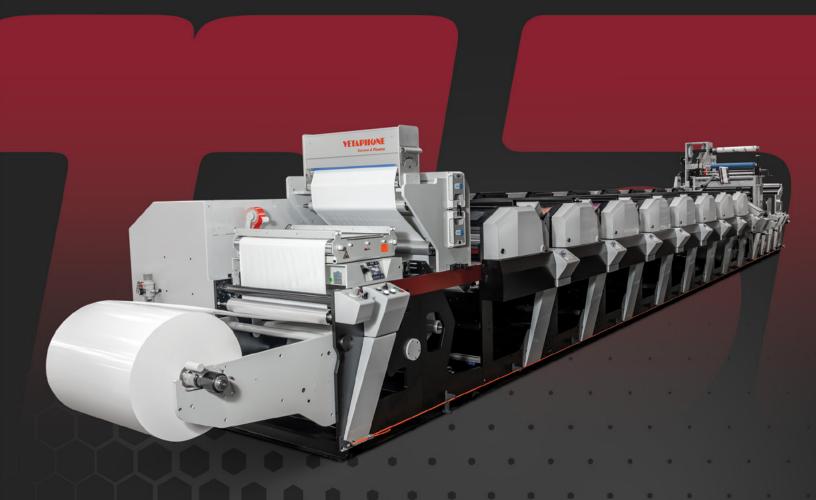

## **Built on Quality, Driven by Excellence**

The Mark Andy Performance S9 isn't just another press – it's the result of 77 years of dedication to quality. Endorse your business with the standard of excellence, and experience reliability that revolutionizes the market.

## **Elevated Capabilities**, **Optimized Output**

Maximize your printing prowess with the Mark Andy Performance S9, boasting standout features:

- Die Cutting Precision: Extended Up to 26" module, offering unparalleled cut accuracy.
- Elite Drying Technology: Unleash the full potential of flexible packaging with our industry-leading drying system, designed for supreme efficiency:

Modular & Individually Controlled:

Flexibility to perfect every print job.

**Custom-Fit Solutions:** 

Innovative adaptability for diverse applications.

Space-Saving Footprint: High-efficiency design allows more room for creativity.